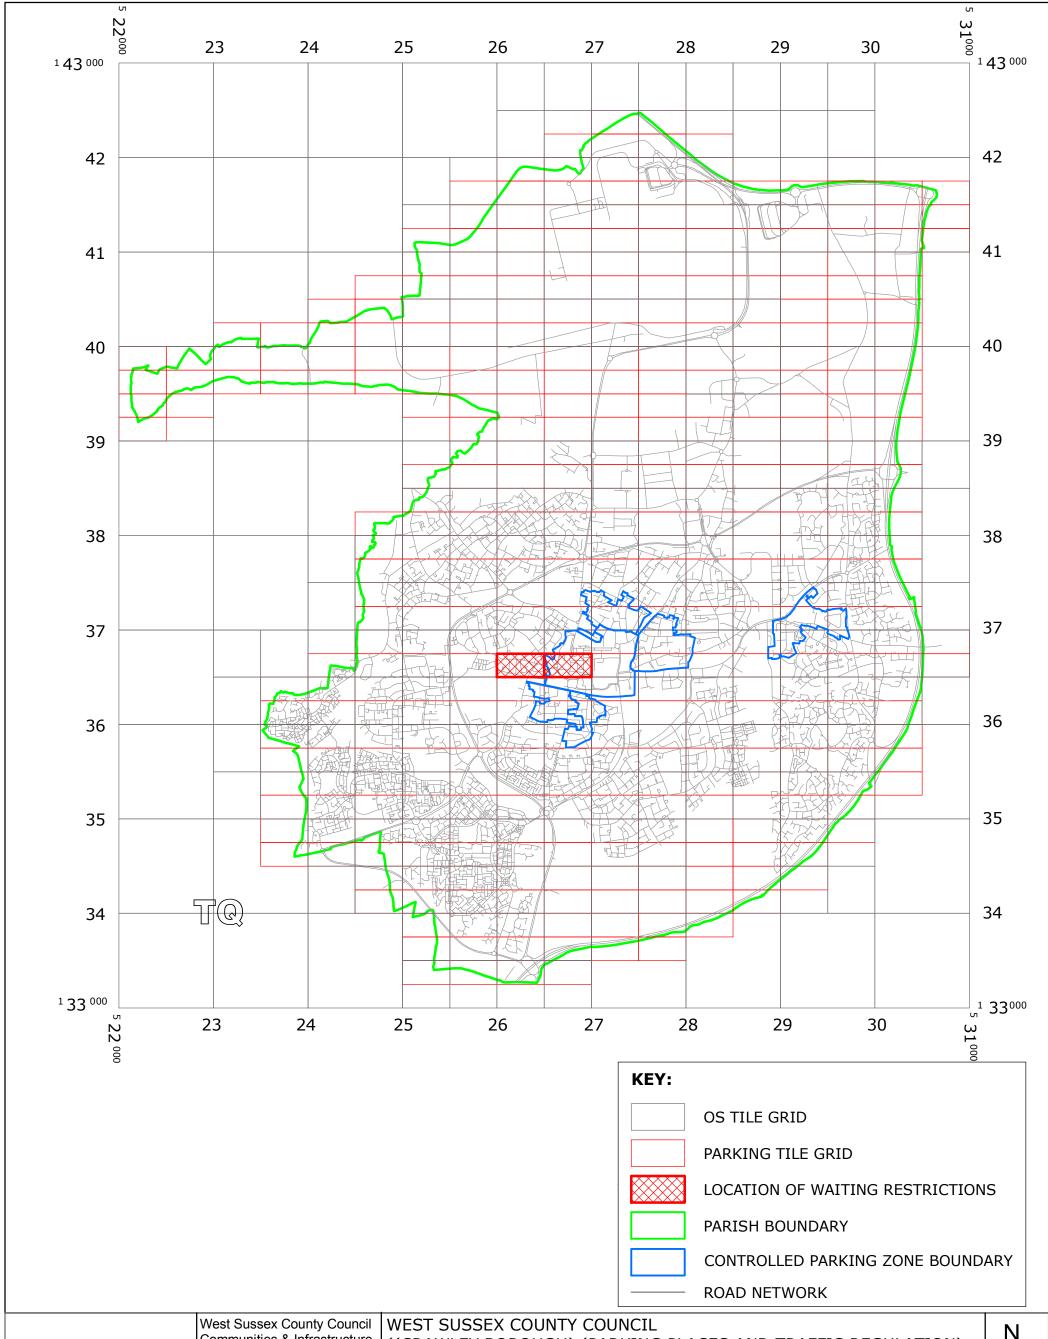

# **CRAWLEY: LOCATION OF WAITING RESTRICTIONS**

West Sussex County Council Communities & Infrastructure The Grange Tower Street Chichester West Sussex

PO19 1RH

((CRAWLEY BOROUGH) (PARKING PLACES AND TRAFFIC REGULATION) (CONSOLIDATION) ORDER 2010)

(VICTORIA ROAD ÁMENDMENT) ÓRDER 2015

LOCATION OF WAITING RESTRICTIONS

SCALE: 1:40,000 DATE: 20/04/2015

Reproduced from or based upon 2013 Ordnance Survey material with permission of the Controller of HMSO (c) Crown Copyright reserved. Unauthorised reproduction infringes Crown copyright and may lead to prosecution or civil proceedings West Sussex County Council Licence No. 100023447

## **Key for Waiting Restrictions**

All areas over which the provision of the orders apply are defined by the shaded areas as shown on the following plans plus a contiguous area not indicated on the plans of verge and/or footway between the carriageway edge and the highway boundary. The plans in this schedule are based upon grid references of the Ordnance Survey National Grid defined by the OSGB 36 triangulation.