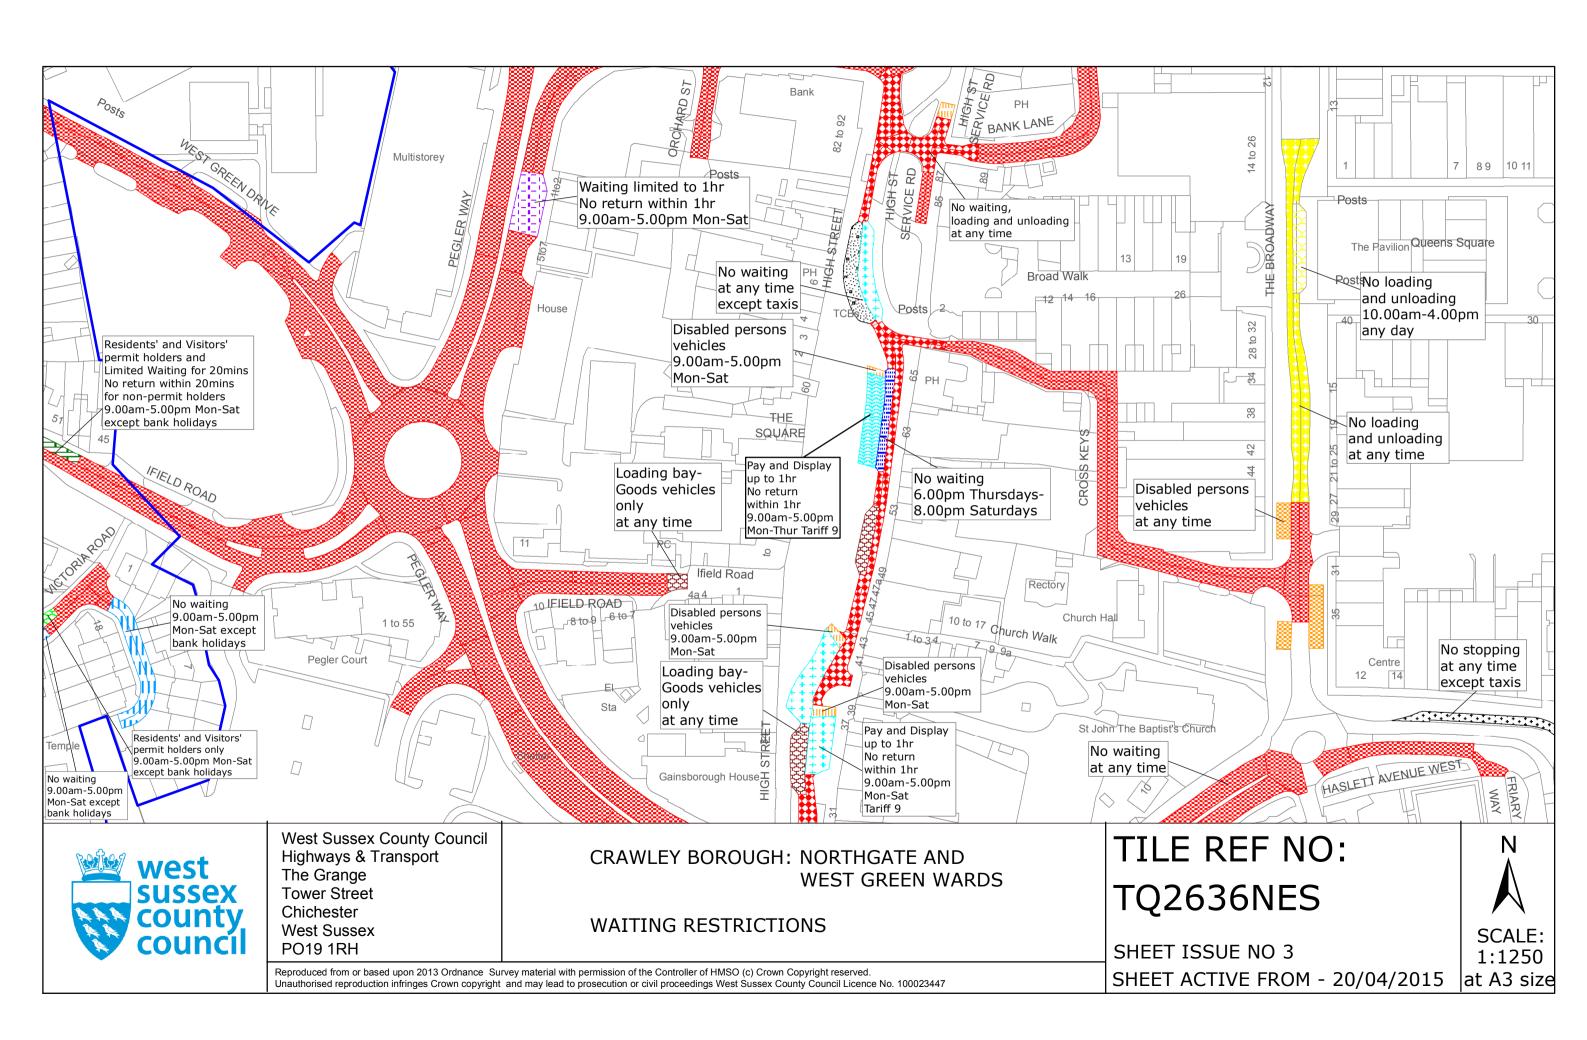

# FIRST SCHEDULE Plans to be deleted

TQ2636NES (Sheet Issue No. 2) TQ26386NWS (Sheet Issue No. 2)

#### SECOND SCHEDULE Plans to be substituted (as attached)

TQ2636NES (Sheet Issue No. 3) TQ2636NWS (Sheet Issue No. 3)

THE COMMON SEAL of WEST SUSSEX COUNTY COUNCIL was hereto affixed

the FOURTEENTH

day of APRIL 2015