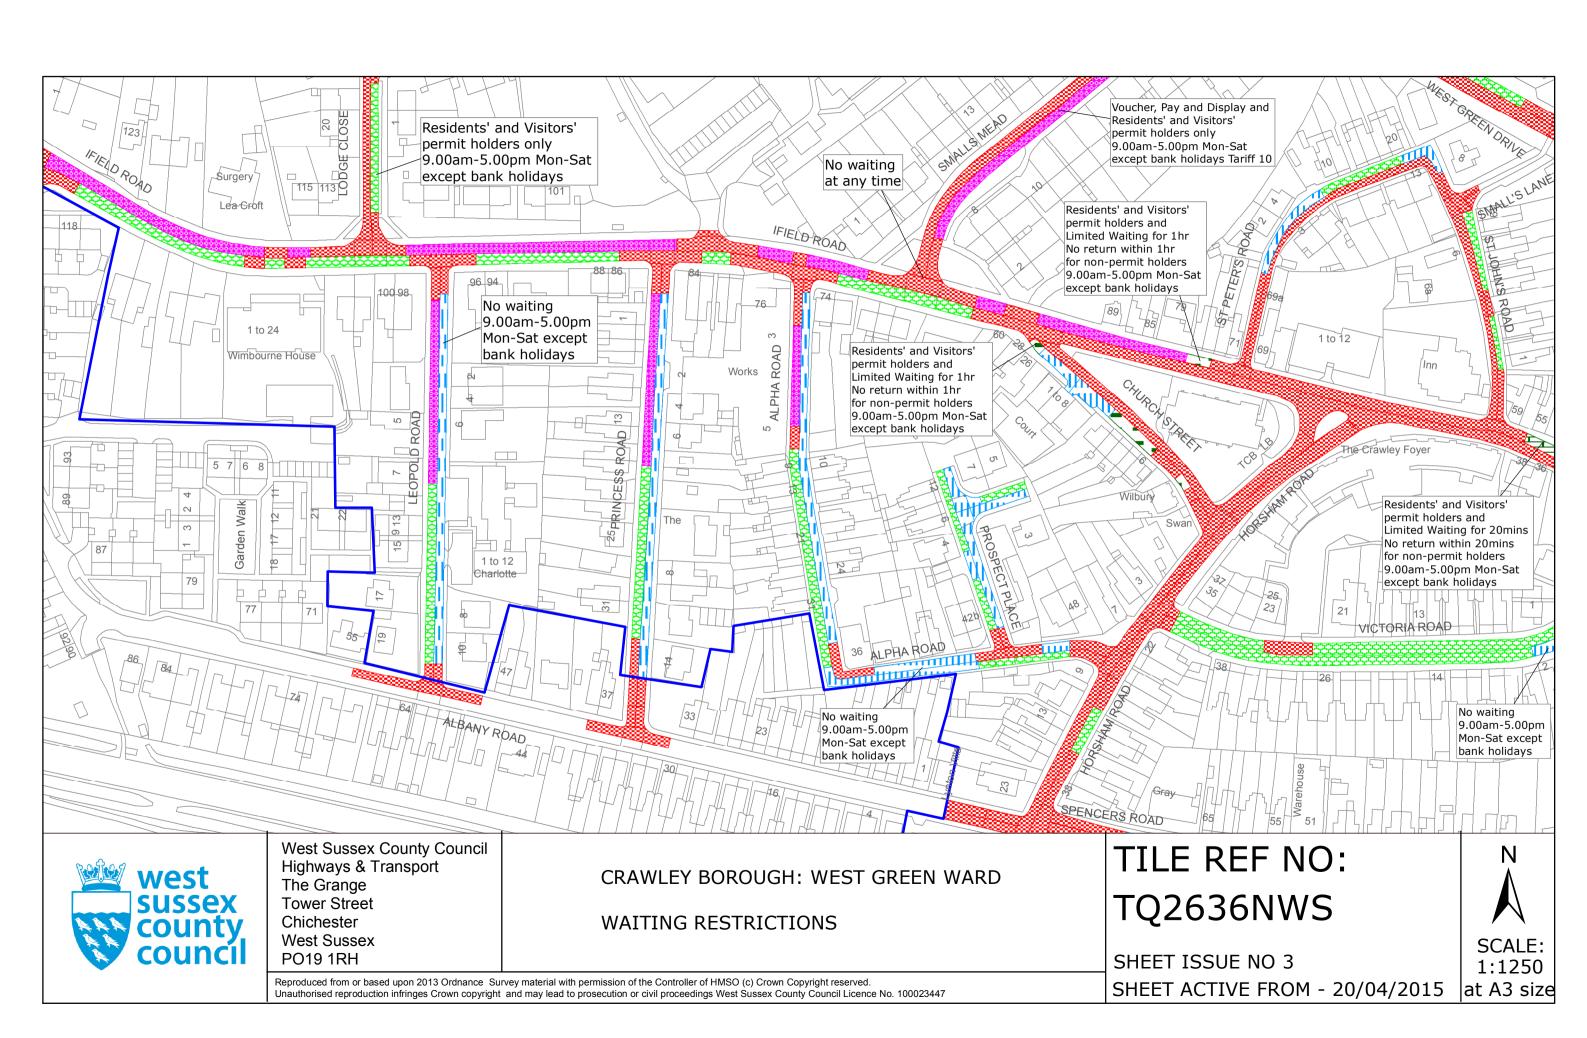

## **Key for Waiting Restrictions**

All areas over which the provision of the orders apply are defined by the shaded areas as shown on the following plans plus a contiguous area not indicated on the plans of verge and/or footway between the carriageway edge and the highway boundary. The plans in this schedule are based upon grid references of the Ordnance Survey National Grid defined by the OSGB 36 triangulation.

#### **Residents Parking**

usgs503

Residents' and Visitors' permit holders only 9.00am-5.00pm Mon-Sat except bank holidays

### **Shared Residents Parking & Free Limited Waiting**

pat063

Residents' and Visitors' permit holders and Limited waiting for 1hr No return within 1hr for non-permit holders 9.00am-5.00pm Mon-Sat except bank holidays

#### **Specified Vehicles**

pat062

Residents' and Visitors' permit holders and Limited waiting for 20mins No return within 20mins for non-permit holders 9.00am-5.00pm Mon-Sat except bank holidays

usgs721

#### SECOND SCHEDULE Plans to be substituted (as attached)

TQ2636NES (Sheet Issue No. 3) TQ2636NWS (Sheet Issue No. 3)

THE COMMON SEAL of WEST SUSSEX COUNTY COUNCIL was hereto affixed

the FOURTEENTH

day of APRIL 2015