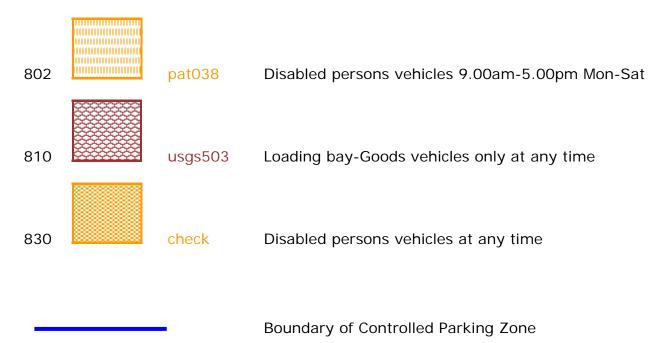

## **Key for Waiting Restrictions**

All areas over which the provision of the orders apply are defined by the shaded areas as shown on the following plans plus a contiguous area not indicated on the plans of verge and/or footway between the carriageway edge and the highway boundary. The plans in this schedule are based upon grid references of the Ordnance Survey National Grid defined by the OSGB 36 triangulation.

#### Prohibition of waiting at any time

#### Prohibition of loading

#### **Residents Parking**

usgs503

Residents' and Visitors' permit holders only 9.00am-5.00pm Mon-Sat except bank holidays

### **Shared Residents Parking & Free Limited Waiting**

pat063

Residents' and Visitors' permit holders and Limited waiting for 1hr No return within 1hr for non-permit holders 9.00am-5.00pm Mon-Sat except bank holidays

#### **Free Limited Waiting**

pat020

Waiting limited to 1hr No return within 1hr 9.00am-5.00pm Mon-Sat

#### **Specified Vehicles**

pat062

Residents' and Visitors' permit holders and Limited waiting for 20mins No return within 20mins for non-permit holders 9.00am-5.00pm Mon-Sat except bank holidays

usgs721

No stopping at any time except taxis

usgs602

No waiting at any time except taxis